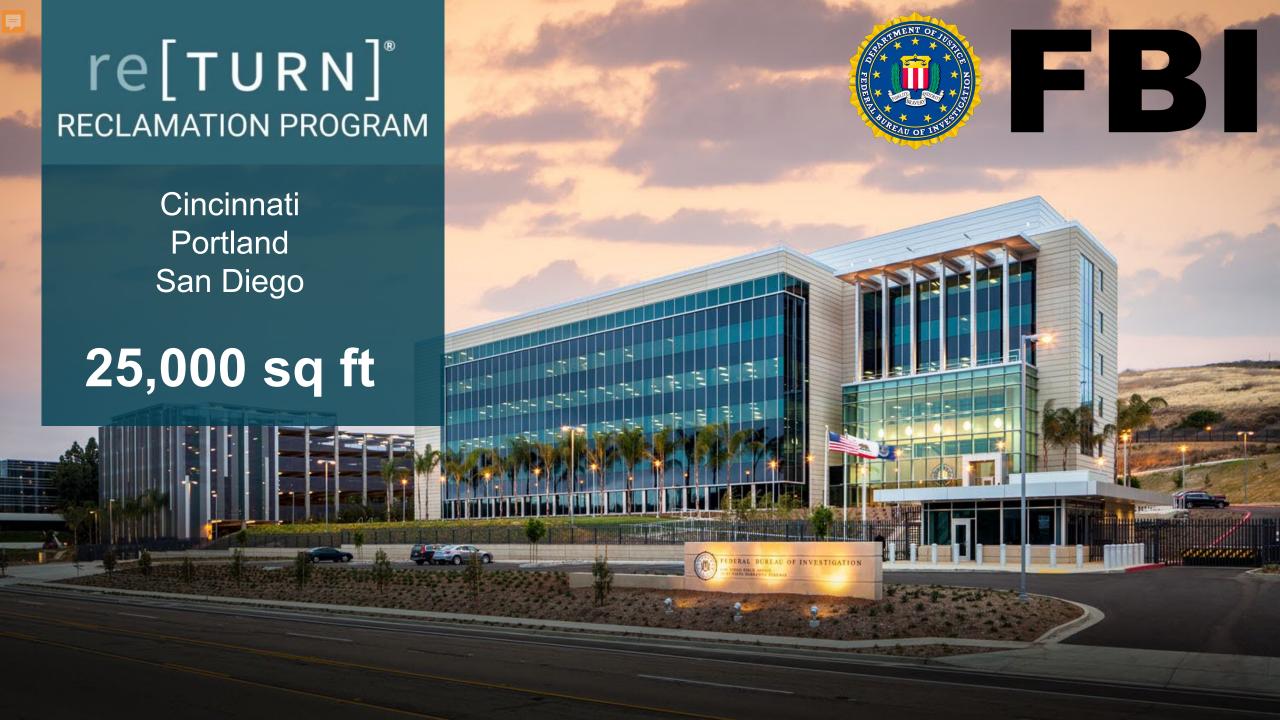

## From Data to Flooring

How Google, Harvard and the FBI are saving the planet one purchase at a time.

## CERTIFICATE

PRESENTED TO

FBI Cincinnati Field Offices

for the recycling of 4,948 square yards of post-consumer EcoWorx carpet on 05/23/2023

Your decision to eliminate landfill waste will allow us to recycle your carpet and create new materials for future generations.

4,948

SQUARE YARDS OF ECOWORX® CARPET BEING RETURNED ...

APPROXIMATELY 5,040 GALLONS OF GASOLINE WERE SAVED, WHICH IS ENOUGH TO DRIVE MILES IN AN AVERAGE CAR.

APPROXIMATELY98,800 POUNDS OF CO2e WERE SAVED, WHICH IS EQUIVALENT TO PLANTING NEARLY ACRE(S) OF TREES.